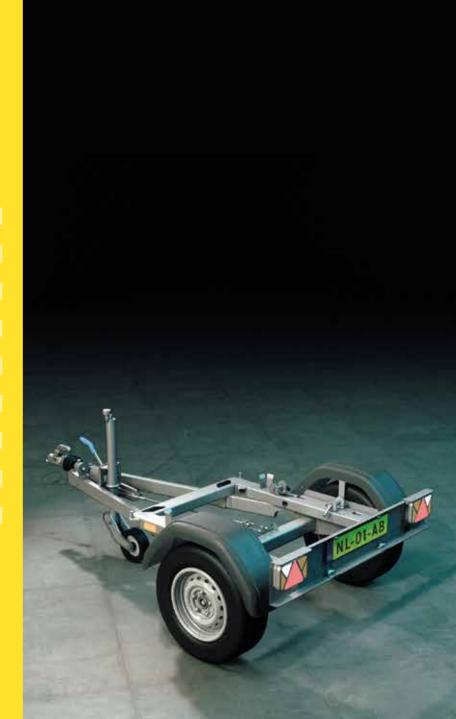

# Introducing the ROADBOX!

Combine your Compact with the NEW Minitrailer and create the unique 3 in 1 rapid deployment CCTV security solution.

#### A Flexible highway Hero

The idea for the MSB Compact security cabinet came from our customers, our MSB Roadbox is the logical follow-up. We know that many of our customers use one of our standard trailers to transport our larger cabinets to their desired locations. For this purpose, we designed a special MSB Minitrailer for the MSB Compact and when purchased together you have the MSB Roadbox!

This MSB Roadbox combination, is designed so that the flexibility and rapid deployability of the MSB Compact is fully utilized. Of course, you can still use the Minitrailer to independently transport your fleet of MSB Compacts to various locations or you can deploy the Compact mast on site whilst on the trailer as a stable standalone mast.

NL-01-AB The equipment shown in the picture is for reference only and is not included!