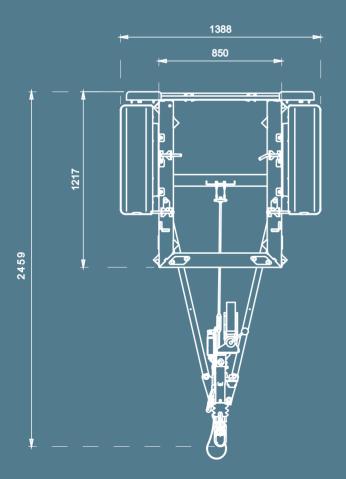

#### Dimensions and Drawings

#### Specifications and Features

| MSB Minitrailer                                  | Minitrailer Features                                   |   |
|--------------------------------------------------|--------------------------------------------------------|---|
| Size LxWxH in cm                                 | Solidly welded and hot-dip galvanized chassis          | √ |
| 246x139x93                                       | Suitable for placing the MSB Compact                   | ✓ |
| Weight in kg                                     | Screwed drawbar                                        | √ |
| 175                                              | Braked overrun brake                                   | √ |
| Total height (in cm, <b>nosewheel included</b> ) | Crash bar                                              | √ |
| 93                                               | Breakaway cable                                        | √ |
| Total height (in cm, <b>nosewheel excluded</b> ) | Axle Knott braked 1350kg                               | √ |
| 69                                               | Plug 13-pin                                            | √ |
| Maximum carrying weight (in kg)                  | Lighting according to legal standard                   | √ |
| 750                                              | Off-road wheels 185/70R13                              | √ |
| Certifications                                   | Socket mounted on stainless steel holder               | √ |
| CE CERTIFIED / TÜV                               | Spiral cable with plug-plug 13-pin                     | √ |
|                                                  | Heavy nose wheel automatically tiltable, static 500 kg | √ |
|                                                  | LED-lighting                                           | √ |
|                                                  | Level mounted on chassis                               | √ |
|                                                  | 4x locking pin (for securing the MSB Compact)          | √ |
|                                                  | maximum allowable weight 750kg                         | √ |