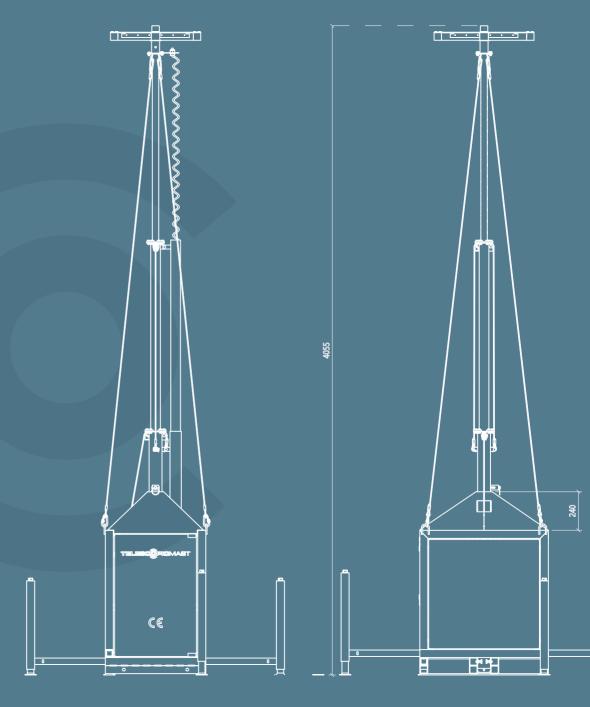

#### Dimensions and Drawings

#### Specifications and Features

| MSB COMPACT Specifications                 | MSB COMPACT Features                                      |          |
|--------------------------------------------|-----------------------------------------------------------|----------|
| Size LxWxH in cm                           | Mobile unit easy to transport to site                     | ✓        |
| 62x80x180                                  | Easy to store                                             | ✓        |
| Weight in kg                               | Basic ground frame                                        | ✓        |
| 190                                        | Easy to install by one engineer                           | ✓        |
| Total height with extended mast (in cm)    | Heavy duty forklift slots, for easy transportation        | √        |
| 405                                        | Lifting eyes, for easy transportation and deployment      | ✓        |
| Maximum carrying weight in masttop (in kg) | Stable Telescopic mast with an automatic safety stop      | <b>√</b> |
| 60                                         | Four spoke masttop for CCTV cameras or floodlight         | ✓        |
| Certifications                             | Spirit level for easy installation                        | ✓        |
| CE CERTIFIED / TÜV pending                 | Cylinder lock                                             | ✓        |
| Steel galvanised construction              | Prepared for additional security lock                     | √        |
|                                            | Fully Lockable cabinet                                    | ✓        |
| Steel galvanised mast                      | Vandal resistant cable conduit                            | ✓        |
|                                            | Roof climb protection                                     | ✓        |
| Basic 3-part telescopic mast 80/60/40mm    | Patchbox / IP66 box installed                             | ✓        |
|                                            | 4 stabilizing cables, reducing vibration and false alarms | ✓        |
|                                            | 4 extendable stabilisers to ensure stable mast            | ✓        |
|                                            | Manual CE approved winch 550 kg                           | ✓        |
|                                            | 2 Sides suitable for branding with logo's or messaging    | ✓        |
|                                            | Double cabling in mast (safer for people and equipment)   | ✓        |
|                                            | Sufficient space for installing batteries or fuel cells   | √        |
|                                            | Hoisting mast RVS316 stainless steel cables               | √        |
|                                            | Hydraulically pressed cable clamp                         | √        |
|                                            | Manual included                                           | √        |
|                                            | Warning labels                                            | √        |
|                                            |                                                           |          |