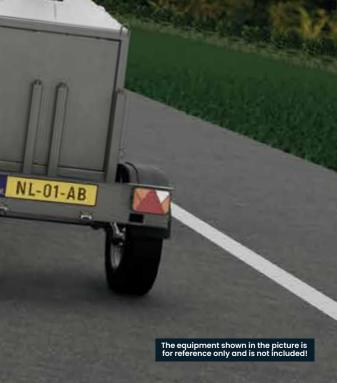

The MSB Roadbox has been carefully designed to discourage theft and vandalism with a number of security features. The MSB Minitrailer is equipped with a lock and the MSB Compact is secured on the trailer. If you use the MSB Compact freestanding, you can use additional ballast. In combination with the stabilizers, ensuring the cabinet stands firmly on its feet.

The control equipment is safely locked inside the cabinet and the wiring to the masthead is protected by a unique and robust steel cable guide system. The cabinet has a sloping top to make climbing difficult.

NL-01-AB The equipment shown in the picture is for reference only and is not included!