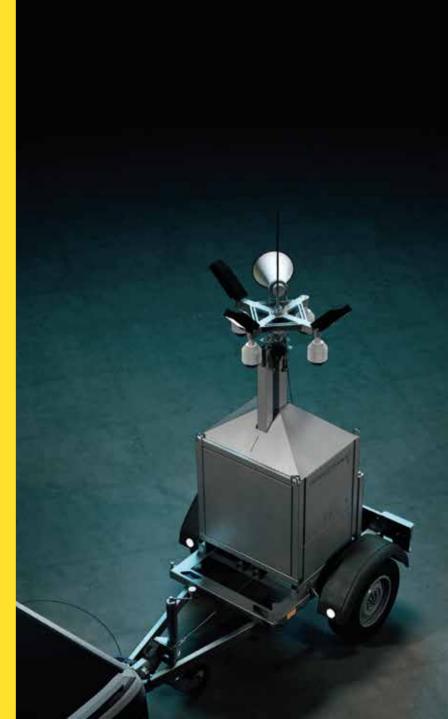

# Introducing the ROADBOX!

Combine your Compact with the NEW Minitrailer and create the unique 3 in 1 rapid deployment CCTV security solution.

#### A Flexible highway Hero

The idea for the MSB Compact security cabinet came from our customers, our MSB Roadbox is the logical follow-up. We know that many of our customers use one of our standard trailers to transport our larger cabinets to their desired locations. For this purpose, we designed a special MSB Minitrailer for the MSB Compact and when purchased together you have the MSB Roadbox!

This MSB Roadbox combination, is designed so that the flexibility and rapid deployability of the MSB Compact is fully utilized. Of course, you can still use the Minitrailer to independently transport your fleet of MSB Compacts to various locations or you can deploy the Compact mast on site whilst on the trailer as a stable standalone mast.