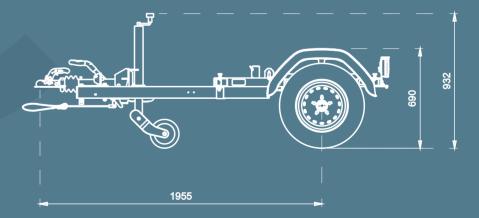

#### Dimensions and Drawings

#### Specifications and Features

| MSB Minitrailer                                  | Minitrailer Features                                   |   |
|--------------------------------------------------|--------------------------------------------------------|---|
| Size LxWxH in cm                                 | Solidly welded and hot-dip galvanized chassis          | √ |
| 246x139x93                                       | Suitable for placing the MSB Compact                   | ✓ |
| Weight in kg                                     | Screwed drawbar                                        | √ |
| 175                                              | Braked overrun brake                                   | √ |
| Total height (in cm, <b>nosewheel included</b> ) | Crash bar                                              | √ |
| 93                                               | Breakaway cable                                        | √ |
| Total height (in cm, <b>nosewheel excluded</b> ) | Axle Knott braked 1350kg                               | √ |
| 69                                               | Plug 13-pin                                            | √ |
| Maximum carrying weight (in kg)                  | Lighting according to legal standard                   | √ |
| 750                                              | Off-road wheels 185/70R13                              | √ |
| Certifications                                   | Socket mounted on stainless steel holder               | √ |
| CE CERTIFIED / TÜV                               | Spiral cable with plug-plug 13-pin                     | √ |
|                                                  | Heavy nose wheel automatically tiltable, static 500 kg | √ |
|                                                  | LED-lighting                                           | √ |
|                                                  | Level mounted on chassis                               | √ |
|                                                  | 4x locking pin (for securing the MSB Compact)          | √ |
|                                                  | maximum allowable weight 750kg                         | √ |