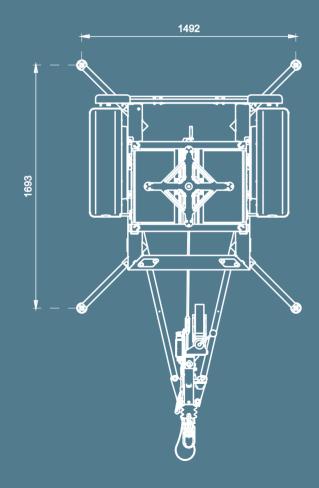

#### Specifications and Features

| MSB ROADBOX Specifications                 | MSB ROADBOX Features                                      |          |
|--------------------------------------------|-----------------------------------------------------------|----------|
| Size transport mode LxWxH in cm            | Mobile trailer, unit easy to transport to site            | √        |
| 246x139x228                                | For transport or as a fixed mobile CCTV security solution | ✓        |
| Size operational mode LxWxH in cm          | Easy to store                                             | √        |
| 169x149x453 (drawbar excluded)             | Easy to install by one engineer                           | ✓        |
|                                            | Heavy duty forklift slots, for easy transportation        | √        |
| Weight in kg                               | Lifting eyes, for easy transportation and deployment      | ✓        |
| 365                                        | Stable Telescopic mast with an automatic safety stop      | ✓        |
| Total height with extended mast (in cm)    | Four spoke masttop for CCTV cameras or floodlight         | ✓        |
| 453                                        | Spirit level for easy installation                        | √        |
| Maximum carrying weight in masttop (in kg) | Cylinder lock                                             | √        |
| 60                                         | Prepared for additional security lock                     | √        |
| Certifications                             | Fully Lockable cabinet                                    | √        |
| CE CERTIFIED / TÜV pending                 | Vandal resistant cable conduit                            | √        |
| Steel galvanised construction              | Roof climb protection                                     | √        |
|                                            | Patchbox / IP66 box installed                             | √        |
| Steel galvanised mast                      | 4 stabilizing cables, reducing vibration and false alarms | ✓        |
|                                            | 4 extendable stabilisers to ensure stable mast            | √        |
| Basic 3-part telescopic mast 80/60/40mm    | Manual CE approved winch 550 kg                           | √        |
|                                            | 2 Sides suitable for branding with logo's or messaging    | √        |
|                                            | Double cabling in mast (safer for people and equipment)   | √        |
|                                            | Sufficient space for installing batteries or fuel cells   | √        |
|                                            | Hoisting mast RVS316 stainless steel cables               | √        |
|                                            | Hydraulically pressed cable clamp                         | √        |
|                                            | Manual included                                           | <b>√</b> |
|                                            | Warning labels                                            | √        |
|                                            |                                                           |          |

#### Dimensions and Drawings