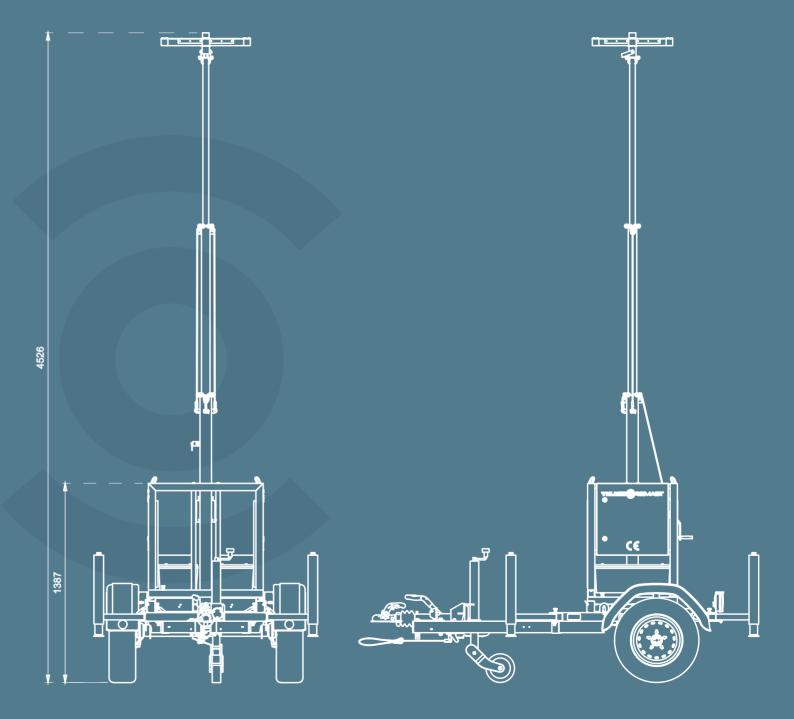

#### Specifications and Features

| MSB ROADBOX Specifications                 | MSB ROADBOX Features                                      |          |
|--------------------------------------------|-----------------------------------------------------------|----------|
| Size transport mode LxWxH in cm            | Mobile trailer, unit easy to transport to site            | √        |
| 246x139x228                                | For transport or as a fixed mobile CCTV security solution | ✓        |
| Size operational mode LxWxH in cm          | Easy to store                                             | √        |
| 169x149x453 (drawbar excluded)             | Easy to install by one engineer                           | ✓        |
|                                            | Heavy duty forklift slots, for easy transportation        | √        |
| Weight in kg                               | Lifting eyes, for easy transportation and deployment      | ✓        |
| 365                                        | Stable Telescopic mast with an automatic safety stop      | ✓        |
| Total height with extended mast (in cm)    | Four spoke masttop for CCTV cameras or floodlight         | ✓        |
| 453                                        | Spirit level for easy installation                        | √        |
| Maximum carrying weight in masttop (in kg) | Cylinder lock                                             | √        |
| 60                                         | Prepared for additional security lock                     | √        |
| Certifications                             | Fully Lockable cabinet                                    | √        |
| CE CERTIFIED / TÜV pending                 | Vandal resistant cable conduit                            | √        |
| Steel galvanised construction              | Roof climb protection                                     | √        |
|                                            | Patchbox / IP66 box installed                             | √        |
| Steel galvanised mast                      | 4 stabilizing cables, reducing vibration and false alarms | ✓        |
|                                            | 4 extendable stabilisers to ensure stable mast            | √        |
| Basic 3-part telescopic mast 80/60/40mm    | Manual CE approved winch 550 kg                           | √        |
|                                            | 2 Sides suitable for branding with logo's or messaging    | √        |
|                                            | Double cabling in mast (safer for people and equipment)   | √        |
|                                            | Sufficient space for installing batteries or fuel cells   | √        |
|                                            | Hoisting mast RVS316 stainless steel cables               | √        |
|                                            | Hydraulically pressed cable clamp                         | √        |
|                                            | Manual included                                           | <b>√</b> |
|                                            | Warning labels                                            | √        |
|                                            |                                                           |          |

#### Dimensions and Drawings