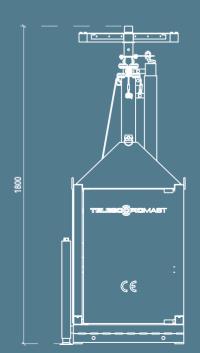

#### Specifications and Features

| MSB COMPACT Specifications                 | MSB COMPACT Features                                      |          |
|--------------------------------------------|-----------------------------------------------------------|----------|
| Size LxWxH in cm                           | Mobile unit easy to transport to site                     | ✓        |
| 62x80x180                                  | Easy to store                                             | ✓        |
| Weight in kg                               | Basic ground frame                                        | ✓        |
| 190                                        | Easy to install by one engineer                           | ✓        |
| Total height with extended mast (in cm)    | Heavy duty forklift slots, for easy transportation        | √        |
| 405                                        | Lifting eyes, for easy transportation and deployment      | ✓        |
| Maximum carrying weight in masttop (in kg) | Stable Telescopic mast with an automatic safety stop      | <b>√</b> |
| 60                                         | Four spoke masttop for CCTV cameras or floodlight         | ✓        |
| Certifications                             | Spirit level for easy installation                        | ✓        |
| CE CERTIFIED / TÜV pending                 | Cylinder lock                                             | ✓        |
| Steel galvanised construction              | Prepared for additional security lock                     | √        |
|                                            | Fully Lockable cabinet                                    | ✓        |
| Steel galvanised mast                      | Vandal resistant cable conduit                            | ✓        |
|                                            | Roof climb protection                                     | ✓        |
| Basic 3-part telescopic mast 80/60/40mm    | Patchbox / IP66 box installed                             | ✓        |
|                                            | 4 stabilizing cables, reducing vibration and false alarms | ✓        |
|                                            | 4 extendable stabilisers to ensure stable mast            | ✓        |
|                                            | Manual CE approved winch 550 kg                           | ✓        |
|                                            | 2 Sides suitable for branding with logo's or messaging    | ✓        |
|                                            | Double cabling in mast (safer for people and equipment)   | ✓        |
|                                            | Sufficient space for installing batteries or fuel cells   | √        |
|                                            | Hoisting mast RVS316 stainless steel cables               | √        |
|                                            | Hydraulically pressed cable clamp                         | √        |
|                                            | Manual included                                           | √        |
|                                            | Warning labels                                            | √        |
|                                            |                                                           |          |

#### Dimensions and Drawings