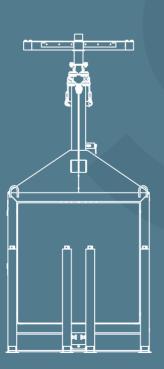

#### Dimensions and Drawings

#### Specifications and Features

| MSB COMPACT Specifications                 | MSB COMPACT Features                                      |          |
|--------------------------------------------|-----------------------------------------------------------|----------|
| Size LxWxH in cm                           | Mobile unit easy to transport to site                     | ✓        |
| 62x80x180                                  | Easy to store                                             | ✓        |
| Weight in kg                               | Basic ground frame                                        | ✓        |
| 190                                        | Easy to install by one engineer                           | ✓        |
| Total height with extended mast (in cm)    | Heavy duty forklift slots, for easy transportation        | √        |
| 405                                        | Lifting eyes, for easy transportation and deployment      | ✓        |
| Maximum carrying weight in masttop (in kg) | Stable Telescopic mast with an automatic safety stop      | <b>√</b> |
| 60                                         | Four spoke masttop for CCTV cameras or floodlight         | ✓        |
| Certifications                             | Spirit level for easy installation                        | ✓        |
| CE CERTIFIED / TÜV pending                 | Cylinder lock                                             | ✓        |
| Steel galvanised construction              | Prepared for additional security lock                     | √        |
|                                            | Fully Lockable cabinet                                    | ✓        |
| Steel galvanised mast                      | Vandal resistant cable conduit                            | ✓        |
|                                            | Roof climb protection                                     | ✓        |
| Basic 3-part telescopic mast 80/60/40mm    | Patchbox / IP66 box installed                             | ✓        |
|                                            | 4 stabilizing cables, reducing vibration and false alarms | ✓        |
|                                            | 4 extendable stabilisers to ensure stable mast            | ✓        |
|                                            | Manual CE approved winch 550 kg                           | ✓        |
|                                            | 2 Sides suitable for branding with logo's or messaging    | ✓        |
|                                            | Double cabling in mast (safer for people and equipment)   | ✓        |
|                                            | Sufficient space for installing batteries or fuel cells   | √        |
|                                            | Hoisting mast RVS316 stainless steel cables               | √        |
|                                            | Hydraulically pressed cable clamp                         | √        |
|                                            | Manual included                                           | √        |
|                                            | Warning labels                                            | √        |
|                                            |                                                           |          |